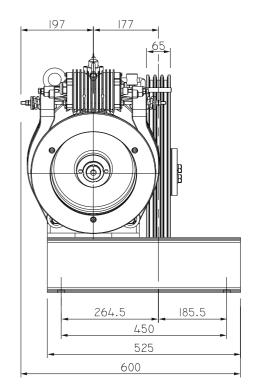

| AC VVVF  |           |     |        | 400 V 50 Hz  |       |              | 50 Hz | Travelling : - 30 mtr |                  |                                           |
|----------|-----------|-----|--------|--------------|-------|--------------|-------|-----------------------|------------------|-------------------------------------------|
| Machine  | Duty Load |     | Roping | Async. Speed | Detia | Motor Detail |       | RPM                   | Rated<br>Current | Sheave Specification                      |
|          | Person    | Kg  | Koping | (m/sec)      | Ratio | (kW)         | (HP)  | (Async.)              | (A)              | Sheave Dia x Rope Dia. X<br>No. of Groove |
| MP-61 R1 | 8         | 544 | 1:1    | 1.00         | 1/41  | 5.5          | 7.5   | 1455                  | 11.5             | Ø 530 x 13mm x 3 Grv                      |

Kindly contact us for various speed and load combination

(All dimensions are in mm)