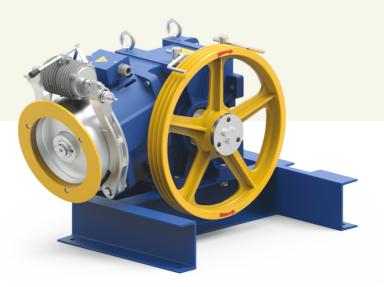

www.sharpengineers.com

Weight of Machine (kg) 258\*

\* Weight of machine is varies according to selection of sheave, Motor.

## **Geared Traction Machine**

Listed loads don't include the rope's weight. In order to know the net loads capacity, substract rope's weight from the listed loads.

| Position of the gearbox | Up   |
|-------------------------|------|
| Counter weight          | 50%  |
| Plant efficiency        | 0.80 |

| AC VVVF  |           |     |        | 400 V 50 Hz  |       |              | 50 Hz | Travelling : - 30 mtr |                  |                                           |
|----------|-----------|-----|--------|--------------|-------|--------------|-------|-----------------------|------------------|-------------------------------------------|
| Machine  | Duty Load |     | Roping | Async. Speed | Detia | Motor Detail |       | RPM                   | Rated<br>Current | Sheave Specification                      |
|          | Person    | Kg  | Koping | (m/sec)      | Ratio | (kW)         | (HP)  | (Async.)              | (A)              | Sheave Dia x Rope Dia. X<br>No. of Groove |
| MP-61 R1 | 8         | 544 | 1:1    | 1.00         | 1/41  | 5.5          | 7.5   | 1455                  | 11.5             | Ø 530 x 13mm x 3 Grv                      |